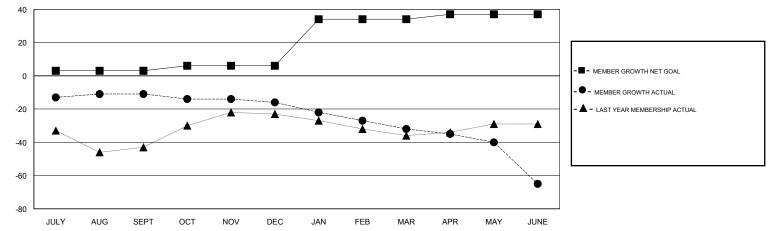

## **CINDY GREGG** LOCATION OHIO GMT CA GMT: Clubs Members RESULTS FOR 2017-2018 RESULTS FOR 2017-2018 NEW CLUB GOAL NEW CLUBS DROPPED CLUBS MEMBER GROWTH NET MEMBER GROWTH DROPPED QUARTER QUARTER GOAL ACTUAL MEMBERS ACTUAL (including transfers) 0 0 0 3 16 25 JULY/AUG/SEPT JULY/AUG/SEPT 0 0 0 3 19 24 OCT/NOV/DEC OCT/NOV/DEC 0 1 0 28 22 38 JAN/FEB/MAR JAN/FEB/MAR 0 0 1 3 26 58 APR/MAY/JUNE APR/MAY/JUNE GOALS AND ACTUAL NEW CLUBS CUMULATIVE -1 0.8 . CURRENT YEAR GOALS FOR NEW CLUBS 0.6 CURRENT YEAR ACTUAL NEW CLUBS LAST YEAR ACTUAL NEW CLUBS

GOALS AND ACTUAL MEMBERS CUMULATIVE

| DROPPED CLUBS: 1  | 33 CLUBS OF 59 ADDED 1 OR MORE<br>NEW MEMBERS | GENDER DISTRIBUTION<br>MALE 1,319 (79.55%)<br>FEMALE 339 (20.45%) |   |
|-------------------|-----------------------------------------------|-------------------------------------------------------------------|---|
| DROPPED MEMBERS   |                                               | Women Percentage Fiscal Year Goal: 27%                            |   |
| DECEASED 32       | CLICK HERE FOR CUMULATIVE                     | TOTAL FAMILY UNIT MEMBERS                                         | 0 |
| CLUB CANCELLED 23 | MEMBERSHIP DATA                               |                                                                   |   |
| OTHER 90          |                                               | FAMILY MEMBERS PAYING HALF<br>DUES                                | 0 |
| TOTAL 145         |                                               |                                                                   |   |